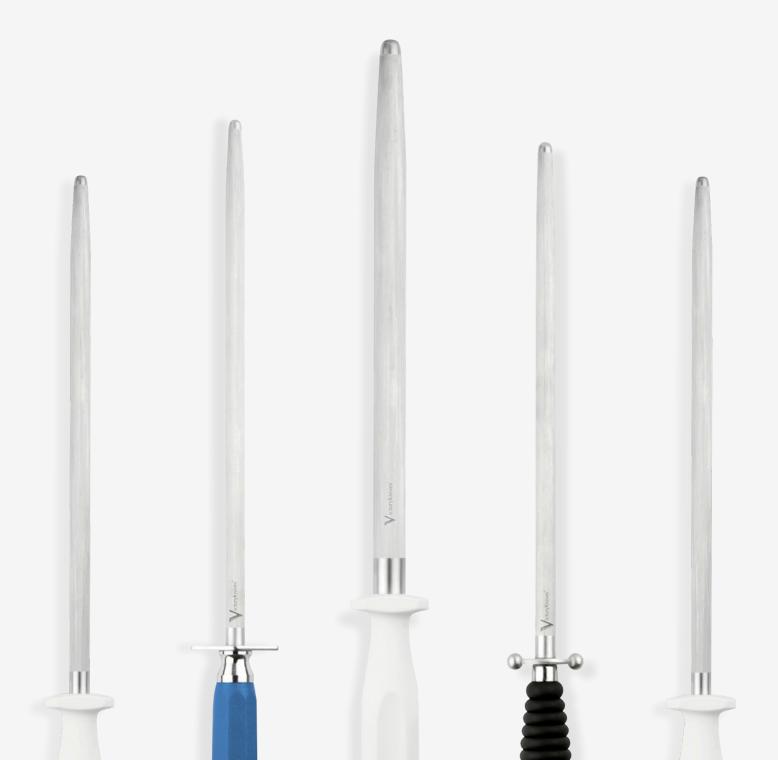

# **FLUGEL SHARPENING STEEL**

For over a century, Flugel has been renowned worldwide for its premium German-made sharpening steels.

Built to withstand rigorous use and maintain exceptional quality, Flugel continues to set the standard as a global leader in sharpening steel manufacturing.

#### PROFESSIONAL RIBBED HANDLE NO. 4 FINE

# VTI43BK

30cm/12" Round

#### PROFESSIONAL NO. 4 FINE

# VTI43B

30cm/12" Round

# MEDIUM NO. 3

# VTI38

30cm/12" Round

# FINE NO. 4

# **VTI39**

30cm/12" Round

#### SUPERFINE NO. 5

# VTI40

30cm/12" Round